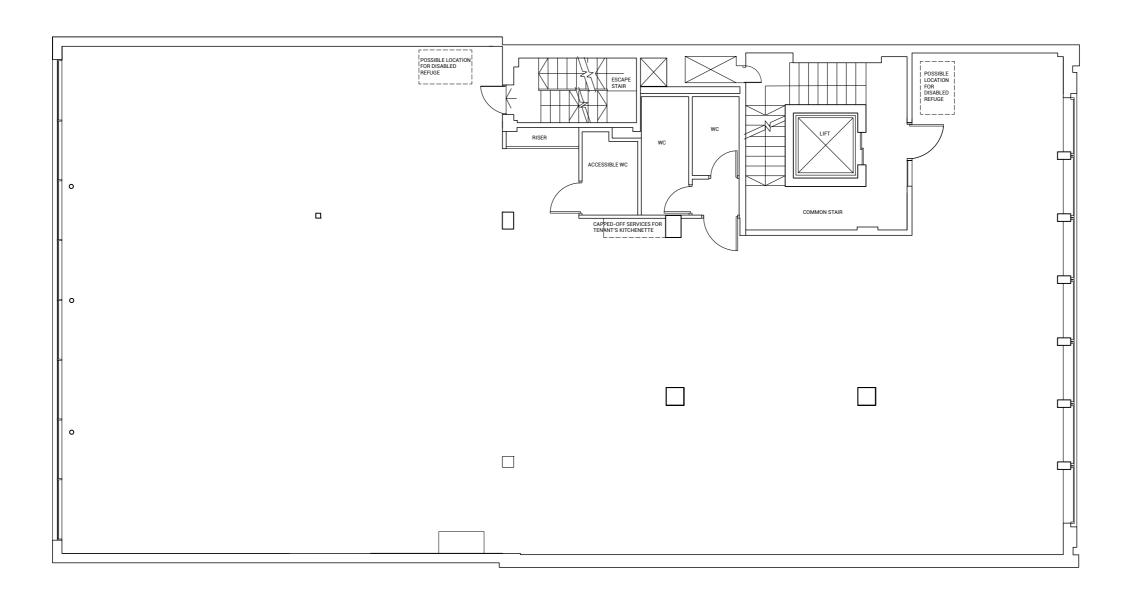

### INDICATIVE FLOOR PLANS

Title: INDICATIVE FIRST FLOOR PLAN

Project: 1507\_250 Tottenham Court Road

Drawing No: P6.01

Scale: 1:100

Scale at A3: 1:100

Drawn: Checked: RK Date: 13/06/2016

#### READ IN CONJUNCTION WITH DRAWINGS:

#### NOTE:

- INDICATIVE PLANS ONLY - NOT BASED ON DIMENSIONAL SURVEY