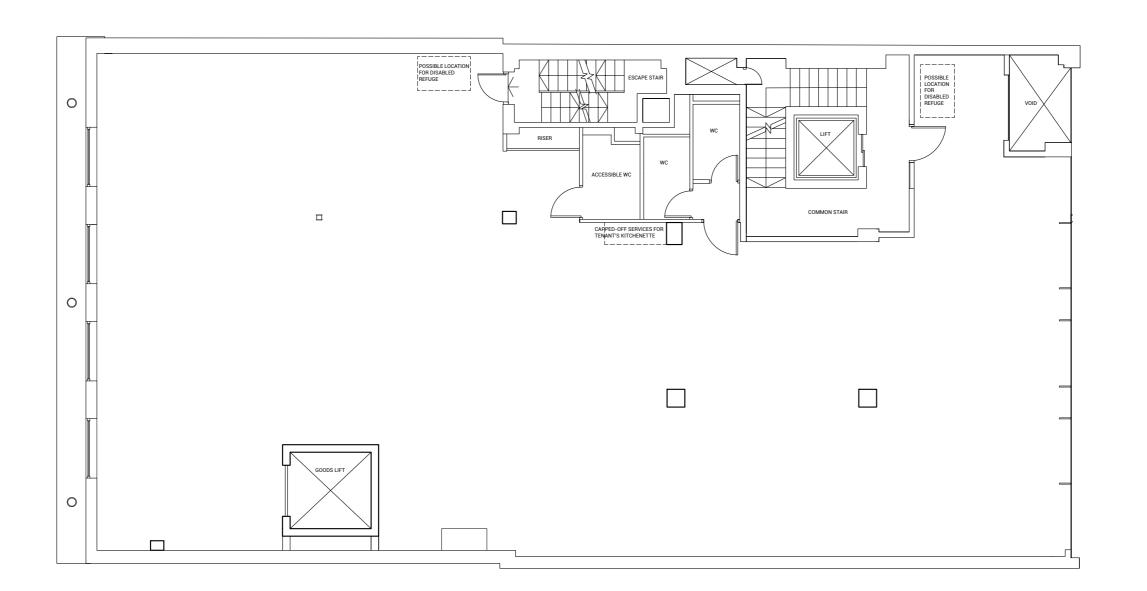

#### NOTE:

Tottenham Court Road (pavement)

- INDICATIVE PLANS ONLY - NOT BASED ON DIMENSIONAL SURVEY

INDICATIVE FLOOR PLANS

Title: INDICATIVE GROUND FLOOR PLAN

Project: 1507\_250 Tottenham Court Road

Drawing No: P6.00

Scale at A3: 1:100

Scale: 1:100

Drawn: Checked: RK Date: 13/06/2016

Karthaus Design Ltd

admin@karthaus.co.uk

Roland Karthaus Architect 74 Erskine Road London E17 6SA

10m INDICATIVE SCALE

Morwell Street (pavement)