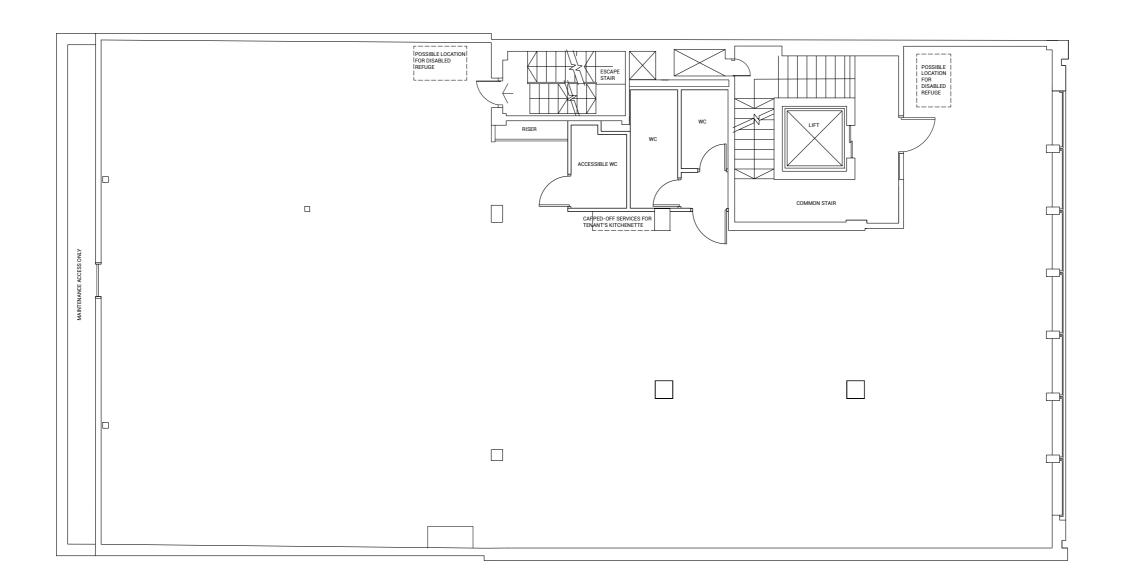

### INDICATIVE FLOOR PLANS

Title: INDICATIVE SECOND FLOOR PLAN

Project: 1507\_250 Tottenham Court Road

Drawing No: P6.02

Scale: 1:100 Scale at A3: 1:100

Drawn: Checked: RK Date: 13/06/2016

### READ IN CONJUNCTION WITH DRAWINGS:

#### NOTE:

- INDICATIVE PLANS ONLY - NOT BASED ON DIMENSIONAL SURVEY